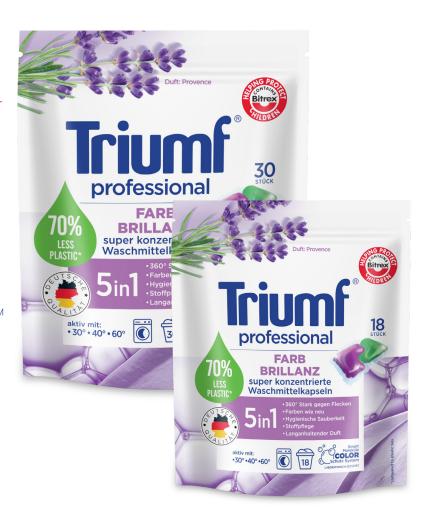

## Triumf<sup>®</sup> FARB-BRILLANZ

#### Capsules for washing colored fabrics

highly concentrated, gel, easy to dose, fully water-soluble laundry capsules

wash effectively at temperatures as low as 30°C

do not contain phosphates or zeolites

contain a formula that protects colors and facilitates stain removal

contain a substance protecting against consumption Bitrex™

Capsules for washing-Triumf Farb-Brillanz 2in1 (18 pcs.)

Capsules for washing Triumf Farb-Brillanz 2in1 (30 pcs.)