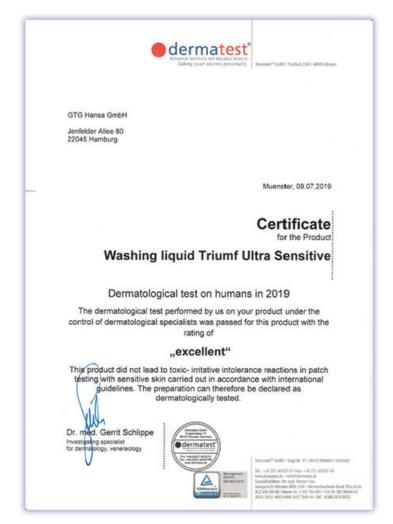

#### German dermatological certificate Dermatest

- guarantees that products marked with this sign are completely safe for sensitive skin, do not cause irritation or allergic reactions
- confirms that they have been tested by specialists dermatologists in accordance with international standards
- enables the declaration on the product "Dermatologically tested"