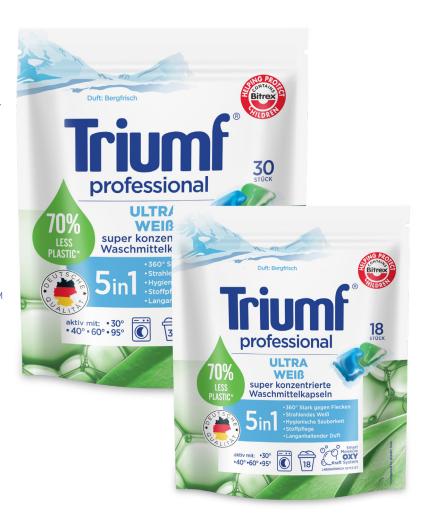

wash effectively at temperatures as low as 30°C

do not contain phosphates or zeolites

contain a whitening formula and facilitate stain removal

contain a substance protecting against consumption Bitrex™

Capsules for washing Triumf Ultra Weiss 2in1 (18 pcs.)

Capsules for washing Triumf Ultra Weiss 2in1 (30 pcs.)