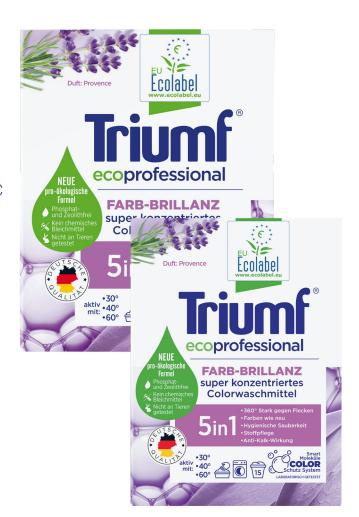

## Triumf<sup>®</sup> FARB-BRILLANZ

#### Capsules for washing colored fabrics

highly concentrated, gel, easy to dose, fully water-soluble laundry capsules

wash effectively at temperatures as low as 30°C

do not contain phosphates or zeolites

contain a formula that protects colors and facilitates stain removal

contain a substance protecting against consumption Bitrex™

Capsules for washing-Triumf Farb-Brillanz 2in1 (18 pcs.)

Capsules for washing Triumf Farb-Brillanz 2in1 (30 pcs.)