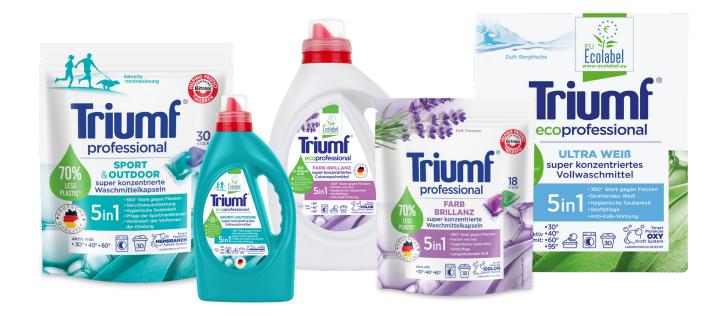

# Triumf lifefriendly

**NEW** 

pro-ecological formula\*

## Triumf products mean:

- Environmental safety confirmed by environmental certificate EU Ecolabel
- Production in certified factories where all of the lastest world standards are applied
- Modern formulas tailored to market needs and tested on independent labolatories
- A leading **German brand** of high-quality, highly concentrated laundry detergents
- Dynamically growing of consumer s' trust measured by the constant sales growth

## Characteristics:

Washing powders not contain harmful zeolites, but their milder counterpart phosphonates, powders also do not contain optical brighteners, but active oxygen is effective even at low temperatures

Washing capsules with the active system enzymes contain the most bitter substance Bitrex ™ that protects against swallowing the product

Washing liquids have specially developed formulas depending on the type of fabric to which are intended

The Active line has a special formula thanks to which Sportswear retains the original properties of fabrics with a membrane, and the spaces between the fibers do not clog