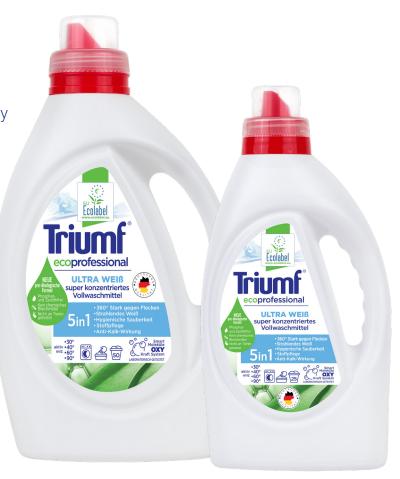

#### Washing liquid for white fabrics

ecological and biodegradable washing liquid for the whole family

highly concentrated, washes effectively at temperature from 30°C

does not contain phosphates or zeolites

has the EU Ecolabel certificate

contains a whitening formula and facilitates stain removal

Washing liquid Triumf Ultra Wiess 1 I (25 washes)

Washing liquid Triumf Ultra Wiess 2 I (50 washes)

#### Washing powder for white fabrics

ecological and biodegradable washing powder for the whole family, including children and allergy sufferers

highly concentrated, washes effectively at temperatures as low as 30°C

contains oxygen bleach with activator and bioactive enzymes

has the EU Ecolabel certificate

does not contain phosphates or zeolites

protects the washing machine against limescale and corrosion

Washing powder Triumf Ultra Weiss 900 g (15 washes)

Washing powder Triumf Ultra Weiss 1,8 kg (30 washes)