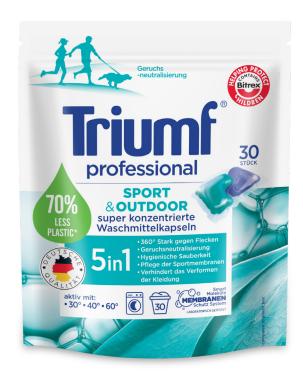

#### Capsules for washing sports clothes

highly concentrated, gel capsules for washing clothes sports fabric and fabrics with a membrane

easy to dose, completely soluble in water, effectively they wash at temperatures as low as 30°C

effectively remove sweat and unpleasant odors from the fabric

they rinse easily and keep the original properties of fabrics with diaphragm

they do not contain optical brighteners, phosphates or substances softeners

contain a substance protecting against consumption Bitrex™

Capsules for washing Triumf Sport & Outdoor 2in1 (30 pcs.)