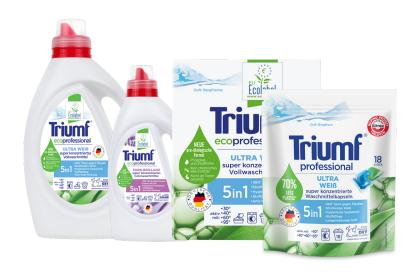

#### Washing liquid for white fabrics

ecological and biodegradable washing liquid for the whole family

highly concentrated, washes effectively at temperature from 30°C

does not contain phosphates or zeolites

has the EU Ecolabel certificate

contains a whitening formula and facilitates stain removal

Washing liquid Triumf Ultra Wiess 1 I (25 washes)

Washing liquid Triumf Ultra Wiess 2 I (50 washes)

#### Washing powder for white fabrics

ecological and biodegradable washing powder for the whole family, including children and allergy sufferers

highly concentrated, washes effectively at temperatures as low as 30°C

contains oxygen bleach with activator and bioactive enzymes

has the EU Ecolabel certificate

does not contain phosphates or zeolites

protects the washing machine against limescale and corrosion

Washing powder Triumf Ultra Weiss 900 g (15 washes)

Washing powder Triumf Ultra Weiss 1,8 kg (30 washes)