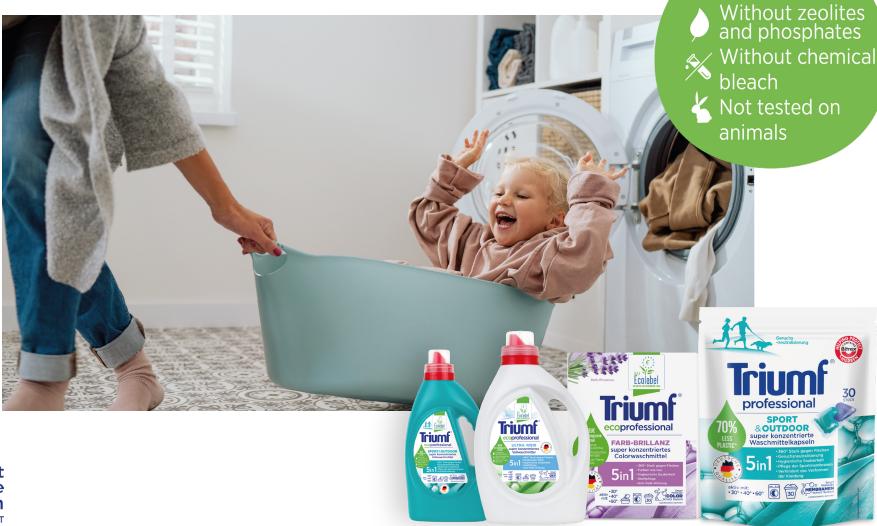

# Triumf lifefriendly

**NEW** 

pro-ecological formula\*

## Characteristics:

Washing powders not contain harmful zeolites, but their milder counterpart phosphonates, powders also do not contain optical brighteners, but active oxygen is effective even at low temperatures

Washing capsules with the active system enzymes contain the most bitter substance Bitrex ™ that protects against swallowing the product

Washing liquids have specially developed formulas depending on the type of fabric to which are intended

The Active line has a special formula thanks to which Sportswear retains the original properties of fabrics with a membrane, and the spaces between the fibers do not clog