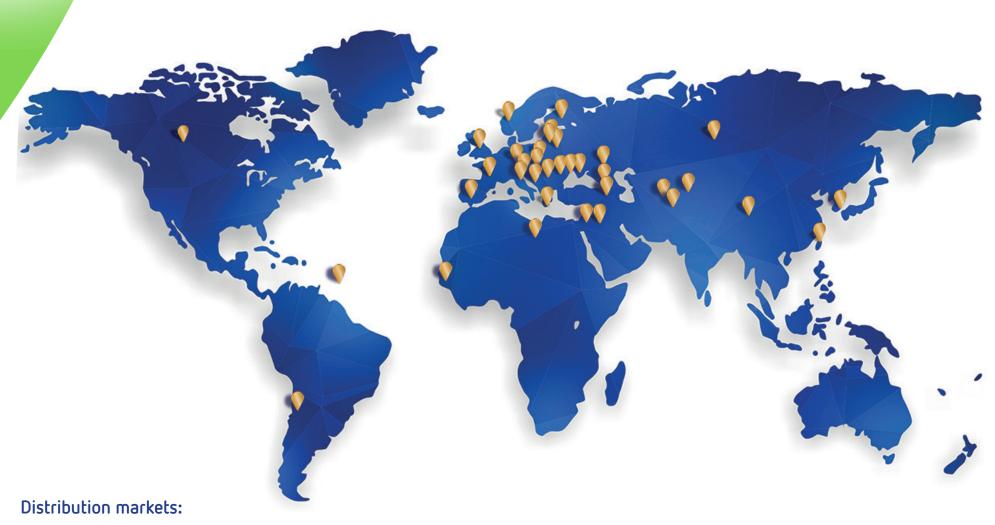

### Distribution markets of the Triumf brand

- Armenia
- Barbados
- Belarus
- Bosnia
- ◆Bulgaria
- **OChile ♦**China
- Fstonia
- - ◆France **♦** Greece Georgia
- **♦** Finland
- **♦** Iraq **●**Jordan ◆ Canada

Spain

- ◆ Korea Latvia
- **♦** Kosovo
  - Moldova Germany
- Norway
- ◆ Poland ◆ Czech Republic
- Russia
- ◆ Romania
- ◆ Senegal ◆ Slovenia
- **♥** Ukraine ◆ Tajikistan

Taiwan

United Kingdom