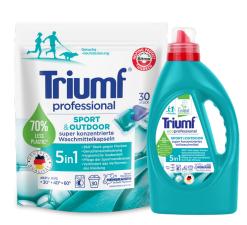

#### Liquid for washing sports clothes

ecological and biodegradable washing liquid for sportswear and fabrics with a membrane

highly concentrated, washes effectively at temperatures as low as 30°C

effectively removes sweat and unpleasant odors from the fabric

easy to rinse out and retains the original properties of fabrics with a membrane;

does not contain optical brighteners, phosphates or softeners

has the EU Ecolabel certificate

Liquid for washing Triumf Sport & Outdoor 1 I (25 washes)

#### Capsules for washing sports clothes

highly concentrated, gel capsules for washing clothes sports fabric and fabrics with a membrane

easy to dose, completely soluble in water, effectively they wash at temperatures as low as 30°C

effectively remove sweat and unpleasant odors from the fabric

they rinse easily and keep the original properties of fabrics with diaphragm

they do not contain optical brighteners, phosphates or substances softeners

contain a substance protecting against consumption Bitrex™

Capsules for washing Triumf Sport & Outdoor 2in1 (30 pcs.)