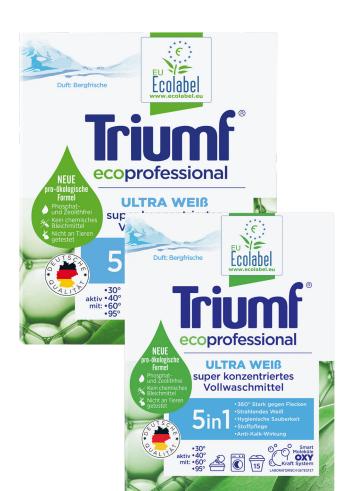

#### Washing powder for white fabrics

ecological and biodegradable washing powder for the whole family, including children and allergy sufferers

highly concentrated, washes effectively at temperatures as low as 30°C

contains oxygen bleach with activator and bioactive enzymes

has the EU Ecolabel certificate

does not contain phosphates or zeolites

protects the washing machine against limescale and corrosion

Washing powder Triumf Ultra Weiss 900 g (15 washes)

Washing powder Triumf Ultra Weiss 1,8 kg (30 washes)

## Characteristics:

Washing powders not contain harmful zeolites, but their milder counterpart phosphonates, powders also do not contain optical brighteners, but active oxygen is effective even at low temperatures